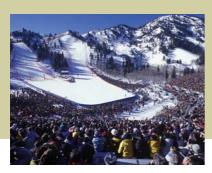

# **Competitive Events**

Ecosign has completed master plans for resorts hosting major competitive events such as the Olympic Winter Games and the World Alpine Championships. Olympic Venues include master plans for Mount Allan (Nakiska) and Canada Olympic Park, Alberta, site of the 1988 Winter Olympics, Snowbasin, Utah, site of the 2002 Winter Olympic speed events, Whistler/Blackcomb, British Columbia, site of the 2010 Winter Olympic alpine skiing and the Callaghan Valley Nordic Venue (Cross Country, Biathlon and Ski Jumping), Rosa Khutor for the Sochi 2014 Olympic Winter games in Russia and Bokwang Phoenix Park for the PyeongChang 2018 Olympic Winter Games in Korea.

World Alpine Championships venues include Sierra Nevada, Spain, the site of the 1996 World Alpine Championships and the redesign of the famous Kandahar downhill course at St. Anton, Austria for the 2001 World Championships. We have also prepared a master plan for Beida Lake Resort, China for the 2007 Asian Winter Games, Shymbulak, Kazakhstan for the 2011 Asian Winter Games as well as the 2015 Universiade games in Puerto de la Ragua, Spain.