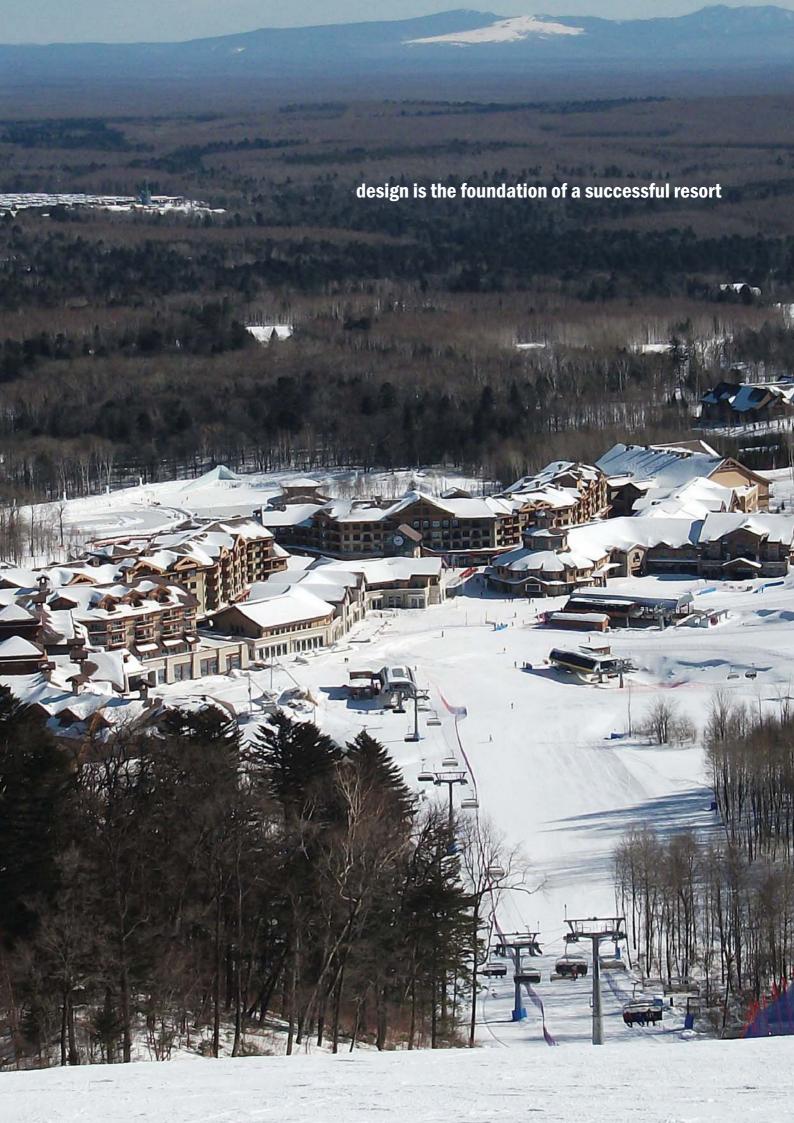

# **Resort Village Design**

The emergence of recreation and tourism as growth industries around the world has provided a relatively recent desire for sophisticated resort facilities in remote areas. The challenge is to integrate the necessary lodging and commercial components with the unique environmental and recreational attributes of each site. Since 1975, Ecosign has established a track record of successfully promoting and designing pedestrian oriented mountain resort villages that highlight the natural beauty of the surroundings and capture the spirit of the resort including the design of 15 pedestrian resort villages. Ecosign has the creative design skills and development expertise to guide village development from concept to reality. At every step of the way, we have the technical tools to illustrate and evaluate our client's vision.

# **Detailed Design**

Detailed development concepts are prepared for parcels identified in the Base Area Land Use Plan. A mixed-use resort village will often form the heart of the resort and provide opportunities for accommodation, commercial space, events, shopping and skier service facilities. Building height and mass is determined during the detailed design phase as well as a conceptual layout of the commercial space in the ground floor of each of the village buildings. Shadows cast from proposed buildings are studied in detail to ensure that pedestrian spaces are comfortable and sunny. Computer generated 3 dimensional models are created to illustrate the vision for the base area development.