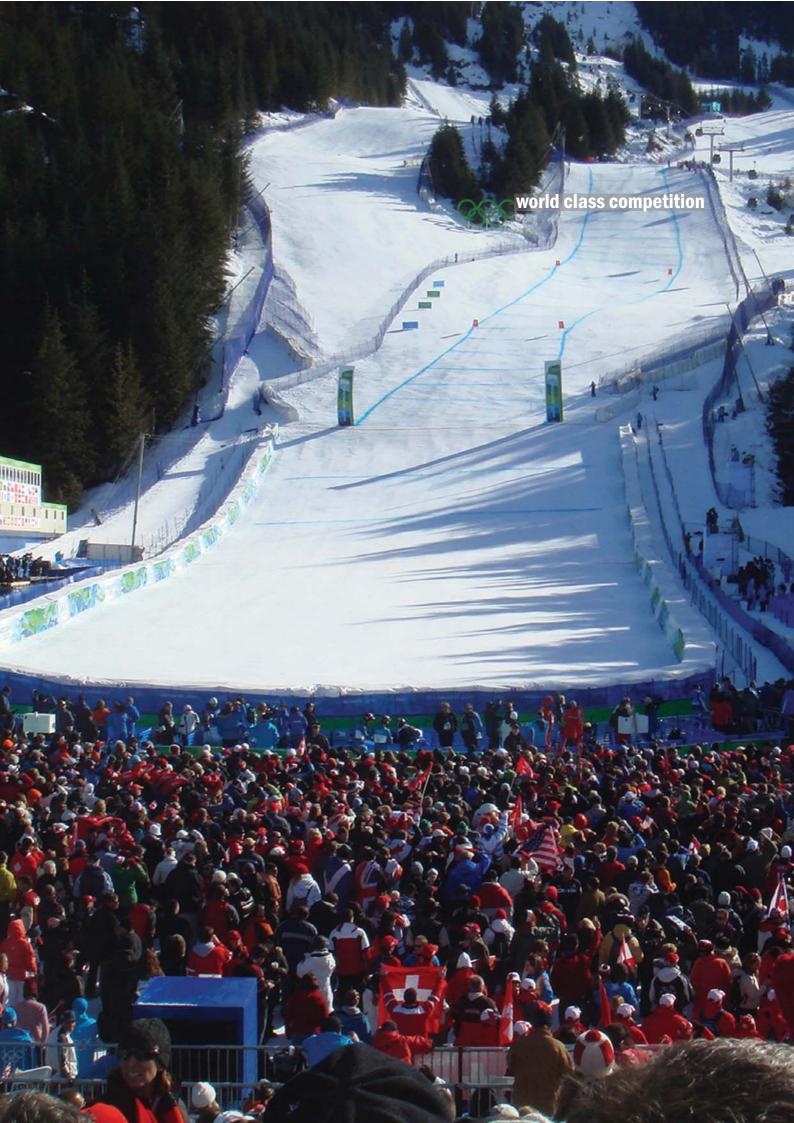

# **Competitive Events**

Ecosign has completed master plans for resorts hosting major competitive events such as the Olympic Winter Games and the World Alpine Championships. Olympic Venues include master plans for Mount Allan (Nakiska) and Canada Olympic Park, Alberta, site of the 1988 Winter Olympics, Snowbasin, Utah, site of the 2002 Winter Olympic speed events, Whistler/Blackcomb, British Columbia, site of the 2010 Winter Olympic alpine skiing and the Callaghan Valley Nordic Venue (Cross Country, Biathlon and Ski Jumping), Rosa Khutor for the Sochi 2014 Olympic Winter games in Russia and Bokwang Phoenix Park for the PyeongChang 2018 Olympic Winter Games in Korea.

World Alpine Championships venues include Sierra Nevada, Spain, the site of the 1996 World Alpine Championships and the redesign of the famous Kandahar downhill course at St. Anton, Austria for the 2001 World Championships. We have also prepared a master plan for Beida Lake Resort, China for the 2007 Asian Winter Games, Shymbulak, Kazakhstan for the 2011 Asian Winter Games as well as the 2015 Universiade games in Puerto de la Ragua, Spain.