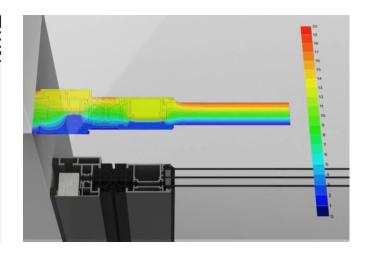

Die **thermische Trennung** des neu entwickelten und **patentierten Torstockprofils** reduziert die Wärmeverluste und minimiert das Kondensieren der Raumluft an der Torinnenseite.

Das LINDPOINTNER Falttor AL603EEF verfügt durch die im Torstock und im Rahmen verbauten Kunststofftrennstege, das integrierte Dämmmaterial und den Einsatz von Dreifachverglasung über einen bisher unerreichbar niedrigen U-Wert.