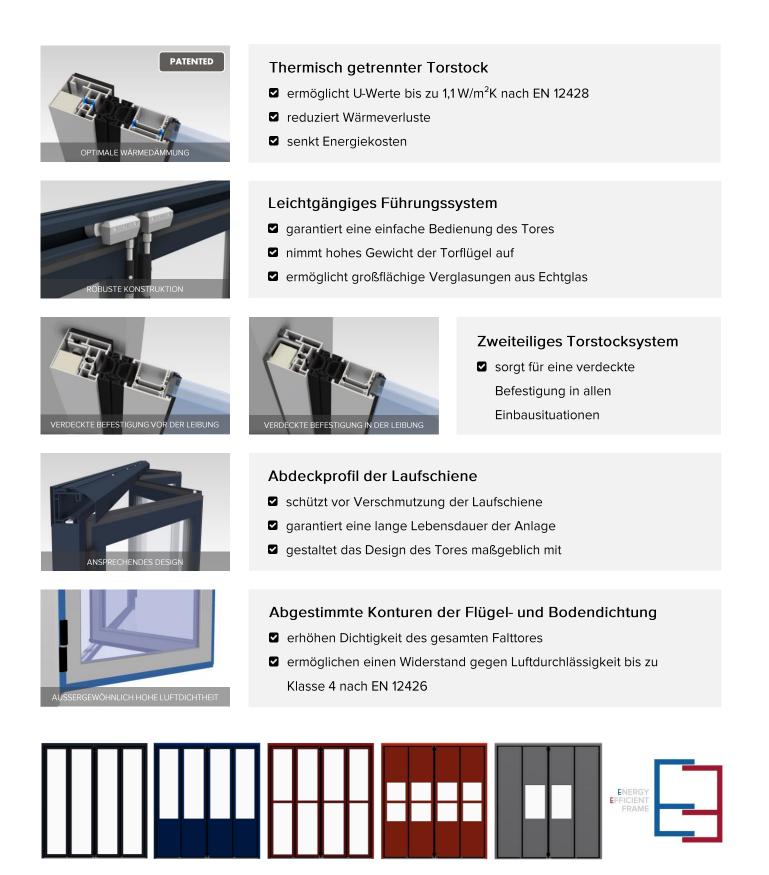

#### HIGHLIGHTS

- optimale Wärmedämmung
- außergewöhnlich hohe Luftdichtheit
- großflächige Echtverglasungen
- verdeckte Befestigungen
- Ianglebig und ressourcensparend
- wirtschaftlich und umweltschonend

Die **thermische Trennung** des neu entwickelten und **patentierten Torstockprofils** reduziert die Wärmeverluste und minimiert das Kondensieren der Raumluft an der Torinnenseite.

Das LINDPOINTNER Falttor AL603EEF verfügt durch die im Torstock und im Rahmen verbauten Kunststofftrennstege, das integrierte Dämmmaterial und den Einsatz von Dreifachverglasung über einen bisher unerreichbar niedrigen U-Wert.