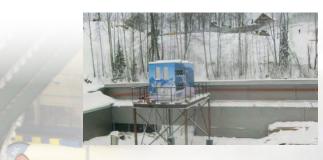

## WYSS ALL-WEATHER SNOWMAKING PROCESS

All WYSS machines are equipped with an ice crushing system (ICS), a snowmaking process using crushed ice projected.

If outdoor temperatures drop below -3°C, the ICS system can be replaced or completed by an optional snow gun solution to increase snow output and adapt energy consumption based on the climate conditions.

#### **GUARANTEED EFFICIENCY**

For enhanced performance and optimal energy consumption, WYSS machines are equipped with their own cooling unit and can adapt their production to outdoor climate conditions.

#### CUSTOMIZABLE SNOWMAKERS FOR A BETTER INTEGRATION IN THE LANDSCAPE

The snow machines can be in a module or in a technical room and we can customize it with differents options (wood, rock, covering...) for a better harmony with its environment.