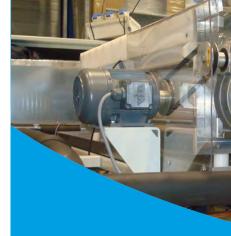

## WYSS ALL-WEATHER SNOWMAKING PROCESS

All WYSS machines are equipped with an ice crushing system (ICS), a snowmaking process using crushed ice projected.

If outdoor temperatures drop below -3°C, the ICS system can be replaced or completed by an optional snow gun solution to increase snow output and adapt energy consumption based on the climate conditions.

#### **GUARANTEED EFFICIENCY**

For enhanced performance and optimal energy consumption, WYSS machines are equipped with their own cooling unit and can adapt their production to outdoor climate conditions.