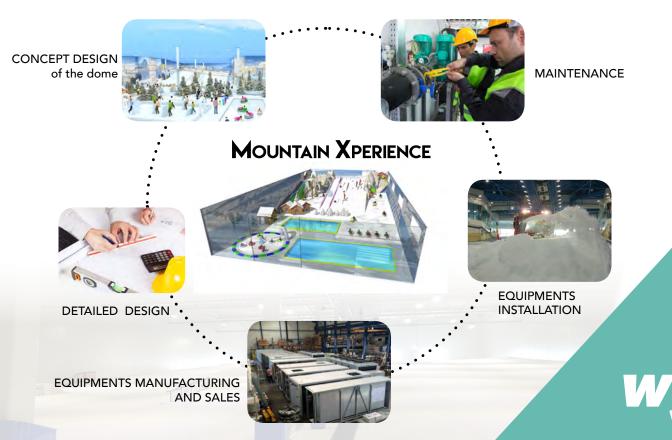

#### « MOUNTAIN XPERIENCE » , A TURNKEY SNOW DOME CONCEPT

To ensure high-quality and easy-to-use products for our customers, WYSS has developed **turnkey snow-dôme concept**, that immerses customers in the universe of snow sports and the mountains through a range of modular and complementary activities for all ages: skiing, toboggans, tubing, ice rinks, carousels, climbing, snowmobiles, bobsleighs, ice karting and more:

#### MOUNTAIN XPERIENCE

This concept combines severals skills (engineer, architect, design office, ...), is adapted to any building (existing or not) and offers comprehensive services to help you from start to finish.